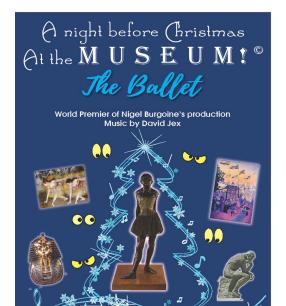

### A Night Before Christmas At the Museum

## A Night Before Christmas At the Museum Ballet Synopsis

What happens when the magic of Christmas brings the paintings and sculptures of the Toledo Museum of Art to life? An incredible adventure, of course! While visiting the museum, a young girl named Florence discovers a miniature ballerina statue in a gift bag. To Florence's astonishment, the statue of the Little Dancer opens its eyes and comes to life! The Little Dancer leads Florence on an amazing journey through the museum. In the Classic Court, Florence meets the beautiful Queen Nefertiti and a mummy who turns out to be not at all scary! She is swept into a whirlwind of fun among the jugglers and acrobats at a fair. She questions The Thinker to test how smart he really is. She joins in a game of blind-man's bluff with a young couple in love. She dances a hornpipe with Commodore Oliver Hazard Perry and plays with a delightful girl and her pet bird and dog. In the Asia gallery, she is entranced by the graceful dance of the Indian goddess Parvati. After her experience, Florence has a whole new appreciation for art, and your students will, too!

This enchanting ballet will feature original choreography by Ballet Theatre of Toledo's Artistic Director Nigel Burgoine, live performance of composer Dr. David Jex's original score, and professional sets and costumes. The accompanying Study Guide provides engaging lesson plans aligned with Ohio Fine Art Standards for dance, drama, music, and visual art.