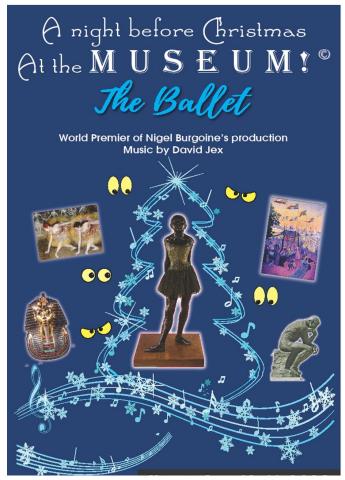

### A Night Before Christmas At the Museum

## A Night Before Christmas At the Museum Ballet Synopsis

What happens when the magic of Christmas brings the paintings and sculptures of the Toledo Museum of Art to life? An incredible adventure, of course! While visiting the museum, a young girl named Florence discovers a miniature ballerina statue in a gift bag. To Florence's astonishment, the statue of the Little Dancer opens its eyes and comes to life! The Little Dancer leads Florence on an amazing journey through the museum. In the Classic Court, Florence meets the beautiful Queen Nefertiti and a mummy who turns out to be not at all scary! She is swept into a whirlwind of fun among the jugglers and acrobats at a fair. She questions The Thinker to test how smart he really is. She joins in a game of blind-man's bluff with a young couple in love. She dances a hornpipe with Commodore Oliver Hazard Perry and plays with a delightful girl and her pet bird and dog. In the Asia gallery, she is entranced by the graceful dance of the Indian goddess Parvati. After her experience, Florence has a whole new appreciation for art, and your students will, too!

This enchanting ballet will feature original choreography by Ballet Theatre of Toledo's Artistic Director Nigel Burgoine, live performance of composer Dr. David Jex's original score, and professional sets and costumes. The accompanying Study Guide provides engaging lesson plans aligned with Ohio Fine Art Standards for dance, drama, music, and visual art.